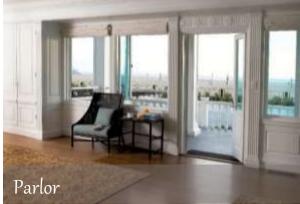

## Directions Colliner Standing Resembles Theorem Classes II Share Resembles

|                                          | Sq Ft | Dimensions | Ceiling | Standing | Reception | Theatre | Classroom | U-Shape | Boardroom |
|------------------------------------------|-------|------------|---------|----------|-----------|---------|-----------|---------|-----------|
| Parlor*                                  | 703   | 33x20      | 9'      | 30       | 40        | 40      | 20        | 20      | 18        |
| Dining Room*                             | 396   | 18x22      | 9'      | 20       | 20        | 24      | 8         | 10      | 8         |
| Garden*                                  | 1320  | 49x27      | -       | 65-90    | 90-100    | 120     | 40        | 40      | 32        |
| Entire 1 <sup>st</sup> Floor +<br>Garden | 2419  | -          | -       | 140      | 100       |         |           |         |           |
| Veranda Rooms,<br>combined               | 736   | 22x32      | 8'      | 50       | 40        | 24/rm   | 24/rm     | 10/rm   | 12/rm     |

\*Parlor, Dining Room and Garden only available as part of 1st Floor & Garden rental