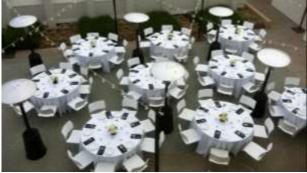

## Directions Colliner Standing Resembles Theorem Classes II Share Resembles

|                                          | Sq Ft | Dimensions | Ceiling | Standing | Reception | Theatre | Classroom | U-Shape | Boardroom |
|------------------------------------------|-------|------------|---------|----------|-----------|---------|-----------|---------|-----------|
| Parlor*                                  | 703   | 33x20      | 9'      | 30       | 40        | 40      | 20        | 20      | 18        |
| Dining Room*                             | 396   | 18x22      | 9'      | 20       | 20        | 24      | 8         | 10      | 8         |
| Garden*                                  | 1320  | 49x27      | -       | 65-90    | 90-100    | 120     | 40        | 40      | 32        |
| Entire 1 <sup>st</sup> Floor +<br>Garden | 2419  | -          | -       | 140      | 100       |         |           |         |           |
| Veranda Rooms,<br>combined               | 736   | 22x32      | 8'      | 50       | 40        | 24/rm   | 24/rm     | 10/rm   | 12/rm     |

\*Parlor, Dining Room and Garden only available as part of 1st Floor & Garden rental