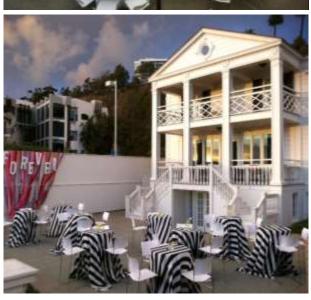

## Directions Colliner Standing Resembles Theorem Classes II Share Resembles

|                                          | Sq Ft | Dimensions | Ceiling | Standing | Reception | Theatre | Classroom | U-Shape | Boardroom |
|------------------------------------------|-------|------------|---------|----------|-----------|---------|-----------|---------|-----------|
| Parlor*                                  | 703   | 33x20      | 9'      | 30       | 40        | 40      | 20        | 20      | 18        |
| Dining Room*                             | 396   | 18x22      | 9'      | 20       | 20        | 24      | 8         | 10      | 8         |
| Garden*                                  | 1320  | 49x27      | -       | 65-90    | 90-100    | 120     | 40        | 40      | 32        |
| Entire 1 <sup>st</sup> Floor +<br>Garden | 2419  | -          | -       | 140      | 100       |         |           |         |           |
| Veranda Rooms,<br>combined               | 736   | 22x32      | 8'      | 50       | 40        | 24/rm   | 24/rm     | 10/rm   | 12/rm     |

\*Parlor, Dining Room and Garden only available as part of 1st Floor & Garden rental