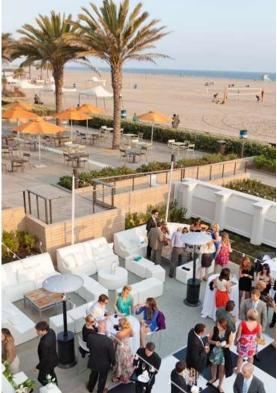

## 1<sup>ST</sup> FLOOR GARDEN 2<sup>nd</sup> FLOOR

## Directions Colliner Standing Resembles Theorem Classes II Share Resembles

|                                          | Sq Ft | Dimensions | Ceiling | Standing | Reception | Theatre | Classroom | U-Shape | Boardroom |
|------------------------------------------|-------|------------|---------|----------|-----------|---------|-----------|---------|-----------|
| Parlor*                                  | 703   | 33x20      | 9'      | 30       | 40        | 40      | 20        | 20      | 18        |
| Dining Room*                             | 396   | 18x22      | 9'      | 20       | 20        | 24      | 8         | 10      | 8         |
| Garden*                                  | 1320  | 49x27      | -       | 65-90    | 90-100    | 120     | 40        | 40      | 32        |
| Entire 1 <sup>st</sup> Floor +<br>Garden | 2419  | -          | -       | 140      | 100       |         |           |         |           |
| Veranda Rooms,<br>combined               | 736   | 22x32      | 8'      | 50       | 40        | 24/rm   | 24/rm     | 10/rm   | 12/rm     |