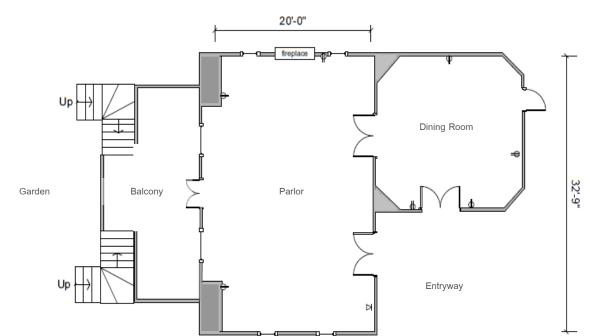

Entryway

## 1<sup>ST</sup> FLOOR GARDEN 2<sup>nd</sup> FLOOR

## Directions Colliner Standing Resembles Theorem Classes II Share Resembles

|                                          | Sq Ft | Dimensions | Ceiling | Standing | Reception | Theatre | Classroom | U-Shape | Boardroom |
|------------------------------------------|-------|------------|---------|----------|-----------|---------|-----------|---------|-----------|
| Parlor*                                  | 703   | 33x20      | 9'      | 30       | 40        | 40      | 20        | 20      | 18        |
| Dining Room*                             | 396   | 18x22      | 9'      | 20       | 20        | 24      | 8         | 10      | 8         |
| Garden*                                  | 1320  | 49x27      | -       | 65-90    | 90-100    | 120     | 40        | 40      | 32        |
| Entire 1 <sup>st</sup> Floor +<br>Garden | 2419  | -          | -       | 140      | 100       |         |           |         |           |
| Veranda Rooms,<br>combined               | 736   | 22x32      | 8'      | 50       | 40        | 24/rm   | 24/rm     | 10/rm   | 12/rm     |

\*Parlor, Dining Room and Garden only available as part of 1st Floor & Garden rental